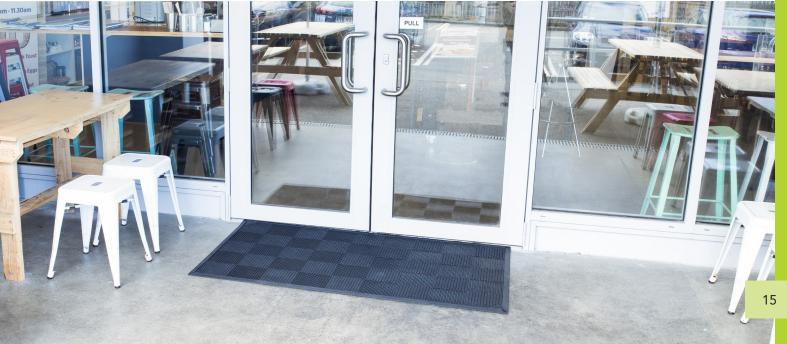

## **ACTION SCRAPER**

Action Scraper is a high quality natural scraper mat. The small raised fins scrape and remove dirt and debris. With drainage channels in all four corners, this mat is ideal for wet environments. Is highly slip resistant and has bevelled edges making it a great first defence scraper mat before you enter through your door.

## **FEATURES**

- Ideal for wet areas in factories, cafes, entrances
- High quality rubber and long lasting
- Easy to clean, simply hose or shake
- Can be used in wet environments
- Drainage channels in all four corners
- Bevelled edges on all four sides
- Heavy duty, will always sit flat
- Indoor/outdoor use