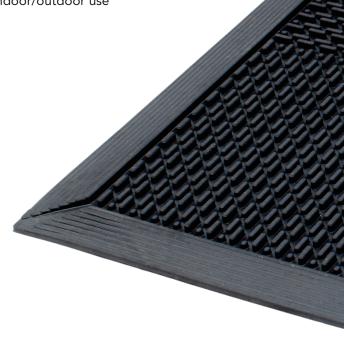

## **ACTION SCRAPER**

Action Scraper is a high quality natural scraper mat. The small raised fins scrape and remove dirt and debris. With drainage channels in all four corners, this mat is ideal for wet environments. Is highly slip resistant and has bevelled edges making it a great first defence scraper mat before you enter through your door.

## **FEATURES**

- Ideal for wet areas in factories, cafes, entrances
- High quality rubber and long lasting
- Easy to clean, simply hose or shake
- Can be used in wet environments
- Drainage channels in all four corners
- Bevelled edges on all four sides
- Heavy duty, will always sit flat
- Indoor/outdoor use